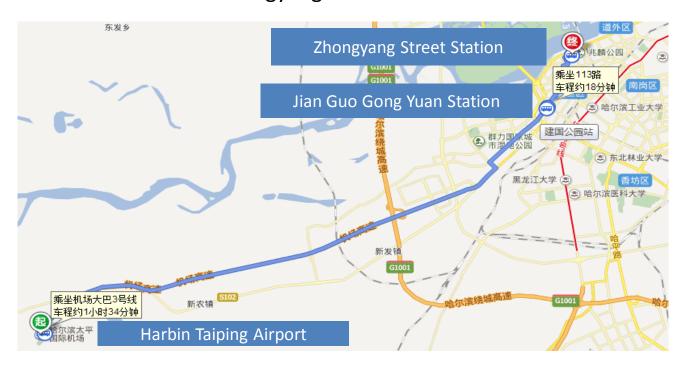

## **Harbin Taiping International Airport -- Venue (Jingu Hotel)**

> By bus: Take the airport bus no. 3 line to "Jian Guo Gong Yuan" Station THEN Transfer 113 bus to Zhongyang Street Station

> By Taxi: About 120 RMB