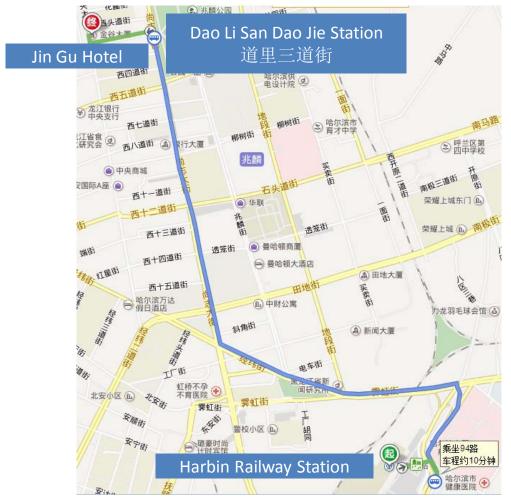

## **Harbin Railway Station -- Venue (Jingu Hotel)**

> By bus: Take bus 94, 64, 16, to Dao Li San Dao Jie Station or Take bus 103, 118, 8 to Fang Hong Ji Nia Ta Station

> By Taxi: About 13 RMB 请送我到金谷大厦,如有问题可拨打13936258378吴群教授 please pick me up to JINGU hotel, contact Prof. Wu Qun at 13936258378